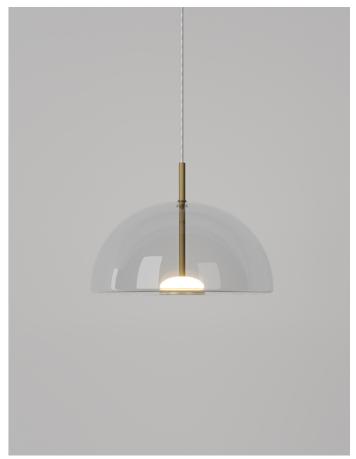

Clear i02.70.DM.CL.OB

Frosted i02.70.DM.FR.OB

### DESCRIPTION

Dome Air Pendant Light pairs a refined glass form with our sleek old brass finish, creating a modern glass pendant light with sculptural clarity.

Its curved borosilicate glass shade is shaped into a distinct half-dome silhouette, a welcome evolution of the signature Orb Air design.

### Finishes

Shade: Clear or Frosted Fixture: Old Brass