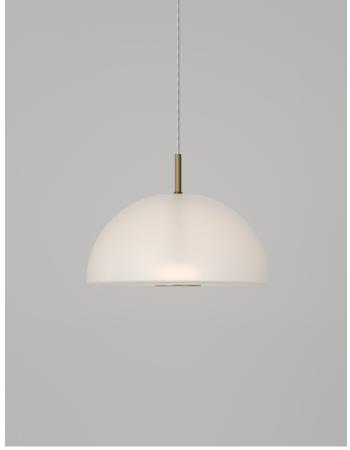

Clear i02.70.DM.CL.OB

Frosted i02.70.DM.FR.OB

### DESCRIPTION

Dome Air Pendant Light pairs a refined glass form with our sleek old brass finish, creating a modern glass pendant light with sculptural clarity.

Its curved borosilicate glass shade is shaped into a distinct half-dome silhouette, a welcome evolution of the signature Orb Air design.

### Finishes

Shade: Clear or Frosted Fixture: Old Brass