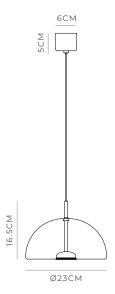

Clear i02.70.DM.CL.OB



Frosted i02.70.DM.FR.OB

### DESCRIPTION

Dome Air Pendant Light pairs a refined glass form with our sleek old brass finish, creating a modern glass pendant light with sculptural clarity.

Its curved borosilicate glass shade is shaped into a distinct half-dome silhouette, a welcome evolution of the signature Orb Air design.



## PRODUCT DETAILS

# Application

Indoor Pendant Light

#### **Dimensions**

H16.5 x Ø23cm

#### Materials

**Shade:** Borosilicate Glass **Fixture:** Aluminium

### Finishes

Shade: Clear or Frosted Fixture: Old Brass

### Light Source

LED 4W 380lm 2700K\*\*

#### CRI

+90

#### Dimming

TRIAC

#### Cord

600cm

### NOTES

A versatile glass pendant light for contemporary interiors.

It works beautifully as a standalone pendant or in clustered arrangements.

\*\*Lumen output is indicative of LED light

source.