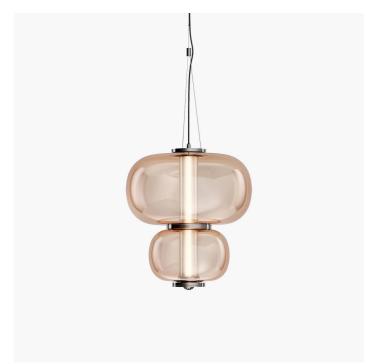

# 8175/S Nube

DEFNE KOZ, MARCO SUSANI

Italamp

Suspension and table lamps in glass avaliable in three colors: blue avio, smoked and salmon pink. Hand-carved crystal diffuser. Metal structure with iron grey finish.

| CODE         | Structure METAL | Body GLASS  | Body CRYSTAL |
|--------------|-----------------|-------------|--------------|
| 081750S0 001 | CDF Iron grey   | BLUE AVIO   | TRANSPARENT  |
| 081750S0 002 | CDF Iron grey   | SMOKE       | TRANSPARENT  |
| 081750S0 003 | CDF Iron grey   | SALMON PINK | TRANSPARENT  |