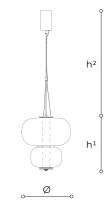

#### **WORLDWIDE**

| Dimensions               | Light Source                       | Kg | Dimming      | Dimming on request |
|--------------------------|------------------------------------|----|--------------|--------------------|
| Ø 40 - h¹ 44 - h² 35-150 | 20w - 1330 lumen - CRI>90 - 3000K  | 9  | Not included | DALI               |
|                          | 2700K color temperature on request |    |              |                    |

### **NORTH AMERICA**

| Dimensions                                      | Light Source                       | Lb | Dimming      | Dimming on request |
|-------------------------------------------------|------------------------------------|----|--------------|--------------------|
| Ø 16 - h <sup>1</sup> 17 - h <sup>2</sup> 14-59 | 20w - 1330 lumen - CRI>90 - 3000K  | 20 | Not included |                    |
|                                                 | 2700K color temperature on request |    |              |                    |

## Note

Technical drawing, dimensions and light sources refer to the main photo variant.

Dimming on request could lead to an increase in the size of the canopy.

For available color variants, consult the technical data sheet.