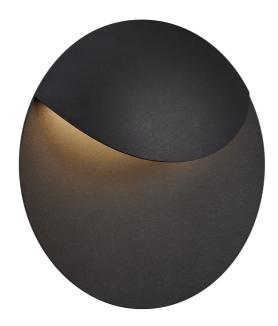

## VALOPIN | WALL LIGHT | SEASIDE BLACK

2418251003

Voltage (V): 220-240 Volt IP degree: IP54 Class (Class 1, Class 2, Class 3): Class 1 (Earth contact)

Socket type: LED Module Parallel connection: True

Primary material: Aluminium Secondary material: Plastic Suitable for Seaside: True Colour: Seaside black Height (cm): 25.3 Projection (cm): 6.5

The Valopin wall lamp combines round spheres into one unique shape. This elegant and timeless design has integrated LED and provides pleasant, indirect light – perfect both indoors and outdoors.

Made from durable material that is well-suited for harsh weather.