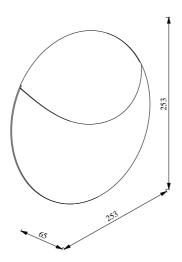

## VALOPIN | WALL LIGHT | SEASIDE BLACK

2418251003

Voltage (V): 220-240 Volt IP degree: IP54 Class (Class 1, Class 2, Class 3): Class 1 (Earth contact)

Socket type: LED Module Parallel connection: True

Primary material: Aluminium Secondary material: Plastic Suitable for Seaside: True Colour: Seaside black Height (cm): 25.3 Projection (cm): 6.5