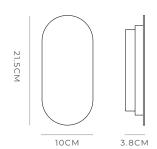

## PRODUCT DETAILS

**Application**Indoor Wall Light

**Dimensions** H21.5 x W10 x D3.8cm

**Materials** Aluminium

**Finish**Satin White

**Light Source** LED 6W 3000K

**CRI** +90

**Dimming** TRIAC