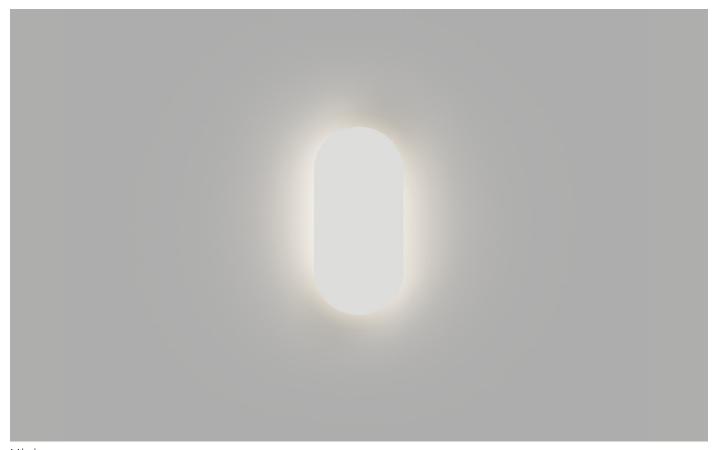

## DESCRIPTION

Shadow Mini Wall Light features a diffused light that exerts a halo-like illumination from behind the elongated flat shade to create soft and comfortable light. The Shadow Mini fitting can be installed horizontally or vertically to Shadow is the perfect way to captivate soft lighting within any space.

## PRODUCT DETAILS

**Application**Indoor Wall Light

**Dimensions** H21.5 x W10 x D3.8cm

**Materials** Aluminium

**Finish**Satin White

**Light Source** LED 6W 3000K

**CRI** +90

**Dimming** TRIAC