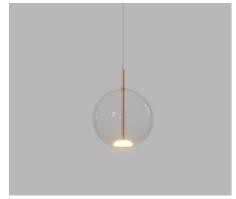

## **DESCRIPTION**

Orb Air Pendant Light showcases a borosilicate glass sphere, meticulously crafted to evoke a sophisticated weightlessness. A refined brass rod intersects the sphere, housing a radiant dimmable LED light source.

Orb Air's familiar yet captivating form emanates a celestial ambience, providing the perfect fusion of contemporary aesthetics and timeless elegance.

## PRODUCT DETAILS

**Application**Indoor Pendant Light

**Dimensions** 

Small: H23 x Ø18cm Medium: H28 x Ø23cm Large: H33 x Ø28cm

Materials

**Shade:** Borosilicate glass **Fixture:** Aluminium

Finishes

Shade: Clear or Frosted Fixture: Old Brass