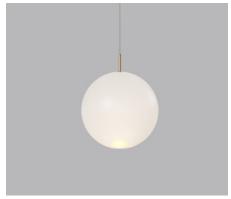

## **DESCRIPTION**

Orb Air Pendant Light showcases a borosilicate glass sphere, meticulously crafted to evoke a sophisticated weightlessness. A refined brass rod intersects the sphere, housing a radiant dimmable LED light source.

Orb Air's familiar yet captivating form emanates a celestial ambience, providing the perfect fusion of contemporary aesthetics and timeless elegance.