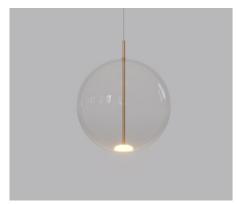

## **DESCRIPTION**

Orb Air Pendant Light showcases a borosilicate glass sphere, meticulously crafted to evoke a sophisticated weightlessness. A refined brass rod intersects the sphere, housing a radiant dimmable LED light source.

Orb Air's familiar yet captivating form emanates a celestial ambience, providing the perfect fusion of contemporary aesthetics and timeless elegance.

## PRODUCT DETAILS

**Application**Indoor Pendant Light

**Dimensions** 

Small: H23 x Ø18cm Medium: H28 x Ø23cm Large: H33 x Ø28cm

Materials

**Shade:** Borosilicate glass **Fixture:** Aluminium

Finishes

Shade: Clear or Frosted Fixture: Old Brass