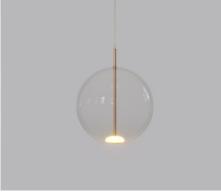

## **DESCRIPTION**

Orb Air Pendant Light showcases a borosilicate glass sphere, meticulously crafted to evoke a sophisticated weightlessness. A refined brass rod intersects the sphere, housing a radiant dimmable LED light source.

Orb Air's familiar yet captivating form emanates a celestial ambience, providing the perfect fusion of contemporary aesthetics and timeless elegance.

## PRODUCT DETAILS

**Application**Indoor Pendant Light

**Dimensions** 

Small: H23 x Ø18cm Medium: H28 x Ø23cm Large: H33 x Ø28cm

Materials

**Shade:** Borosilicate glass **Fixture:** Aluminium

Finishes

Shade: Clear or Frosted Fixture: Old Brass