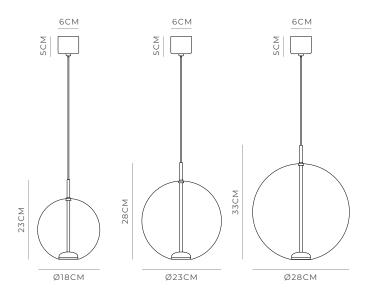

## PRODUCT DETAILS

**Application**Indoor Pendant Light

**Dimensions** 

Small: H23 x Ø18cm Medium: H28 x Ø23cm Large: H33 x Ø28cm

Materials

**Shade:** Borosilicate glass **Fixture:** Aluminium

Finishes

Shade: Clear or Frosted Fixture: Old Brass