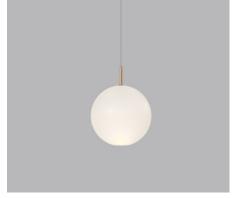

## PRODUCT DETAILS

**Application**Indoor Pendant Light

**Dimensions** 

Small: H23 x Ø18cm Medium: H28 x Ø23cm Large: H33 x Ø28cm

Materials

**Shade:** Borosilicate glass **Fixture:** Aluminium

Finishes

Shade: Clear or Frosted Fixture: Old Brass

## NOTES

Available in three sizes and two different finishes. Orb Air offers versatility in arrangement, whether as individual suspensions, or in cluster combinations.