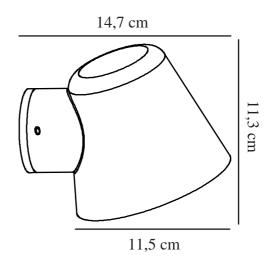

Primary material: Metal Suitable for Seaside: False

Colour: Black

Height (cm): 11.3 Width (cm): 11.5 Projection (cm): 14.7

EAN: 5704924000720 TUN: 2085857

Item Number: 2019131003

Pcs Per Master Carton: 3 Sales Box Height (cm): 10.6 Sales Box Width(cm): 15.3 Sales Box Depth (cm): 12.3 Sales Box Volume m³: 0.002 Product net weight (kg): 0.33