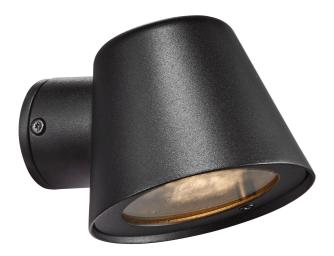

• Modern and compact design • Designed for both outdoor and bathroom use

Aleria is a small lamp that does not take up any unnecessary space, but at the same time provides a good functional light. With the soft shapes and elegant design this lamp becomes a beautiful decoration for your outdoor space. Aleria is made of lacquered aluminium and is ideal for example at the driveway, front door or garage.