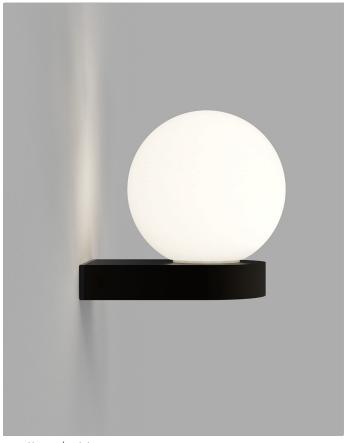

#### DESCRIPTION

Orb Ledge Wall Light is a striking addition the iconic Orb collection. A versatile light that allows for an up or down configuration where the perfect white glass sphere is either perched above or hung below a simple ledge. A solid contemporary fixture with an Old Bronze finish that displays all the attributes of classic and enduring design.

Small / Old Bronze LR.E01.54.DB + LR.A03.S.WH

Medium / Old Bronze LR.E01.54.DB + LR.A03.M.WH