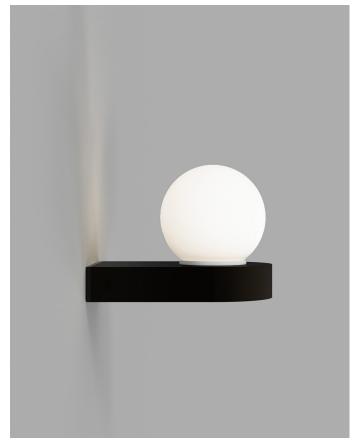

#### DESCRIPTION

Orb Ledge Wall Light is a striking addition the iconic Orb collection. A versatile light that allows for an up or down configuration where the perfect white glass sphere is either perched above or hung below a simple ledge. A solid contemporary fixture with an Old Bronze finish that displays all the attributes of classic and enduring design.

Small / Old Bronze LR.E01.54.DB + LR.A03.S.WH

Medium / Old Bronze LR.E01.54.DB + LR.A03.M.WH