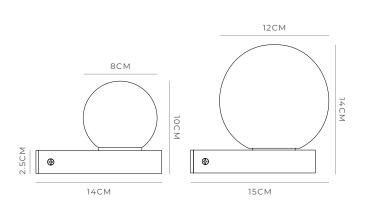

Small / Old Bronze LR.E01.54.DB + LR.A03.S.WH



Medium / Old Bronze LR.E01.54.DB + LR.A03.M.WH

#### DESCRIPTION

Orb Ledge Wall Light is a striking addition the iconic Orb collection. A versatile light that allows for an up or down configuration where the perfect white glass sphere is either perched above or hung below a simple ledge. A solid contemporary fixture with an Old Bronze finish that displays all the attributes of classic and enduring design.



### PRODUCT DETAILS

# **Application**Indoor Wall or Outdoor Wall Light

#### Dimensions

Small: H10 x W9 x L14cm Medium: H14 x W12 x L15cm

## Materials

Shade: Mouth-Blown Glass

Fixture: Brass

## Finishes

Shade: White Fixture: Old Bronze

### Light Source

G9 Max 5W LED

#### IP Rating

IP44

#### NOTES

Available in a small and medium size and with a IP44 rating, making it ideal for outdoor and bathroom use.