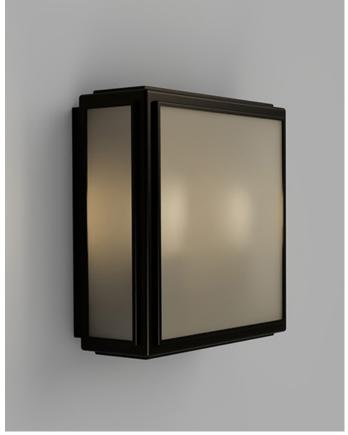

Clear LR.i04.73.006.CL

Frosted LR.i04.73.006.FR

# **DESCRIPTION**

The Lille 2Lt Wall/Ceiling Light is a modern interpretation of a classic box light. Its archetypal design leans towards a contemporary motif as seen by the Industrial style brass finish.

# Materials Shade: Tempe

**Shade:** Tempered Glass **Fixture:** Brass

#### Finishes

**Shade:** Clear or Frosted **Fixture:** Old Bronze