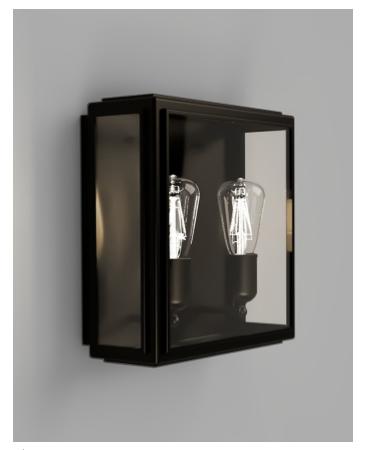

Clear LR.i04.73.006.CL

Frosted LR.i04.73.006.FR

# **DESCRIPTION**

The Lille 2Lt Wall/Ceiling Light is a modern interpretation of a classic box light. Its archetypal design leans towards a contemporary motif as seen by the Industrial style brass finish.

# Materials Shade: Tempe

**Shade:** Tempered Glass **Fixture:** Brass

#### Finishes

**Shade:** Clear or Frosted **Fixture:** Old Bronze