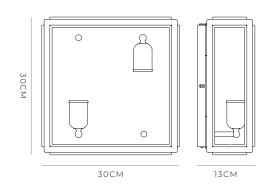

Clear LR.i04.73.006.CL



Frosted LR.i04.73.006.FR

# **DESCRIPTION**

The Lille 2Lt Wall/Ceiling Light is a modern interpretation of a classic box light. Its archetypal design leans towards a contemporary motif as seen by the Industrial style brass finish.



# PRODUCT DETAILS

# **Application**Indoor Wall or Ceiling Light

# **Dimensions** H30 x W30 x L13cm

# Materials Shade: Tempe

**Shade:** Tempered Glass **Fixture:** Brass

#### Finishes

**Shade:** Clear or Frosted **Fixture:** Old Bronze

### **Light Source**

2 x E27 Max 9W LED

## **IP** Rating

IP44

# NOTES

Lamp holders can be easily relocated to be side by side for wall light applications