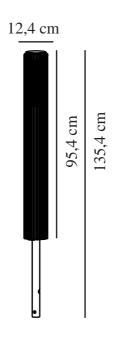

Primary material: Aluminium Secondary material: Plastic Colour of the glass: Opal white Suitable for Seaside: False Colour: Aluminium Height (cm): 95.4 Width (cm): 12.4 Shade Diameter (cm): 12.4 Lenght (cm): 12.4