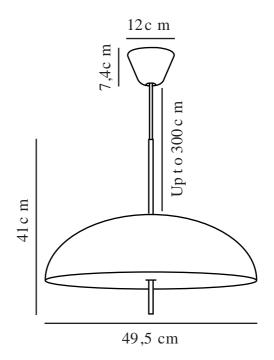

Textile

Is the cable replaceable: False

Colour: Black

Height (cm): 41 Width (cm): 49.5 Shade Diameter (cm): 49.5 Shade Height (cm): 41 Lenght (cm): 49.5

EAN: 5704924010026 Item Number: 2220053003 Pcs Per Master Carton: 3