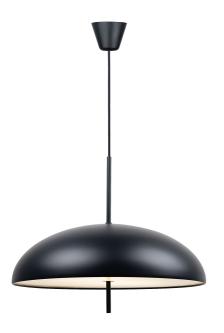

The Versale series by Anker Studio is the epitome of Scandinavian minimalism cut to the very core. A perfectly round shade with a uniform light surface only disturbed by the piercing frame. The pendant can easily set the perfect ambience for your dining area with a pleasant, glare-free light.