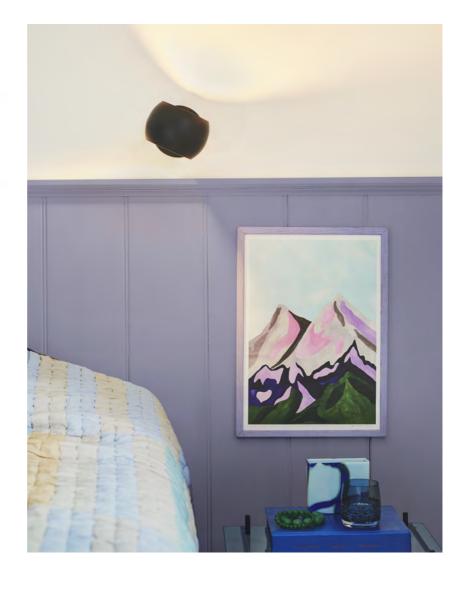

• Lights both up and down • Turnable shade (360°)

• Create interest by using more lamps that all point in different directions

Belir has a small, round design that is perfect above your kitchen counter or next to your sofa or bed. It casts a pleasant light both upwards and downwards, creating an elegant lighting effect on the wall.

Its moveable shade allows you to adjust the direction of the light, making it easy for you to create the perfect atmosphere for any occasion. You can also create a fun look by placing multiple lamps next to each other and pointing the light in different directions.