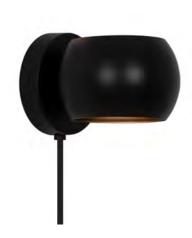

## **BELIR | WALL LIGHT | BLACK**

2312201003

• Lights both up and down • Turnable shade (360°)

• Create interest by using more lamps that all point in different directions

Belir has a small, round design that is perfect above your kitchen counter or next to your sofa or bed. It casts a pleasant light both upwards and downwards, creating an elegant lighting effect on the wall.

Its moveable shade allows you to adjust the direction of the light, making it easy for you to create the perfect atmosphere for any occasion. You can also create a fun look by placing multiple lamps next to each other and pointing the light in different directions.