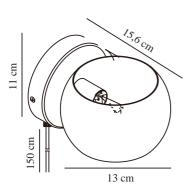

Primary material: Metal Secondary material: Plastic Colour of the cable: Black Length of the cable (cm): 150 Surface material of the cable:

Plastic

Is the cable replaceable: True

Colour: Black

Height (cm): 11 Width (cm): 15.6 Shade Diameter (cm): 13 Outdoor base dimension (cm): 11 Mount directly into insulation:

False Turning Angle (°): 320

EAN: 5704924015694 TUN: 2326294

Item Number: 2312201003

Pcs Per Master Carton: 3 Sales Box Height (cm): 17 Sales Box Width(cm): 14 Sales Box Depth (cm): 12 Sales Box Volume m³: 0.0029 Product net weight (kg): 0.36