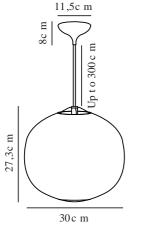

## NAVONE | PENDANT | WHITE

2220443001

Voltage (V): 220-240 Volt IP degree: IP20 Maximum bulb wattage (W): 40W Class (Class 1, Class 2, Class 3): Class 2 (Double isolated) Socket type: E27

Primary material: Glass Secondary material: Metal Colour of the cable: White Length of the cable (cm): 300 Surface material of the cable: Textile Is the cable replaceable: False Colour: White Height (cm): 27.3 Width (cm): 30 Shade Diameter (cm): 30 Lenght (cm): 30