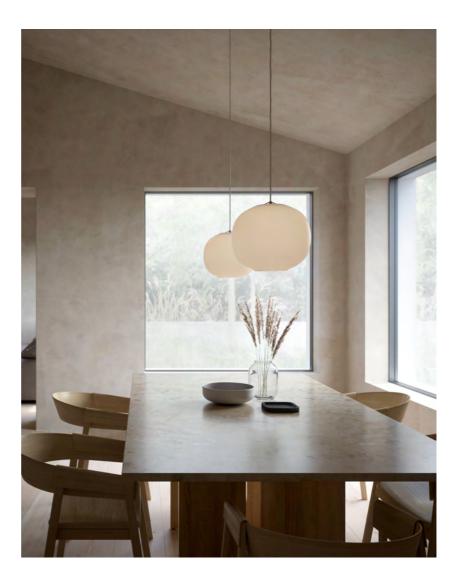

Timeless and classic design with modern details • Organic shape
• Beautiful material mix of opal glass and brass

Navone is designed by Danish design studio Mavro/Lefèvre. The overall shape of the shade is soft and round, yet the very subtle curved bottom adds a new interesting dimension that transforms the lamp into more than just a sphere. The brass details add a contemporary touch, underlining the suspended lightness of the lamp.