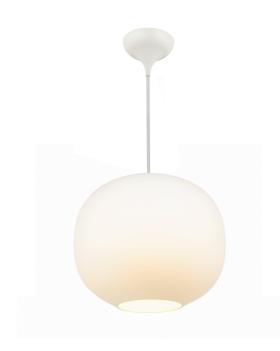

Timeless and classic design with modern details • Organic shape
• Beautiful material mix of opal glass and brass

Navone is designed by Danish design studio Studio Mavro//Lefèvre by Sofie Lefèvre. The overall shape of the shade is soft and round, yet the very subtle curved bottom adds a new interesting dimension that transforms the lamp into more than just a sphere. The brass details add a contemporary touch, underlining the suspended lightness of the lamp.