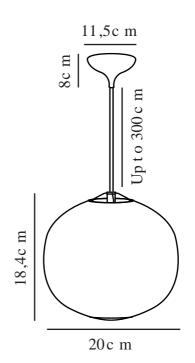

## NAVONE | PENDANT | WHITE

2220433001

Voltage (V): 220-240 Volt IP degree: IP20 Maximum bulb wattage (W): 40W Class (Class 1, Class 2, Class 3): Class 2 (Double isolated) Socket type: E27

Primary material: Glass Secondary material: Metal Colour of the cable: White Length of the cable (cm): 300 Surface material of the cable: Textile Is the cable replaceable: False Colour: White Height (cm): 17 Width (cm): 20 Shade Diameter (cm): 20 Shade Height (cm): 18.4 Lenght (cm): 20