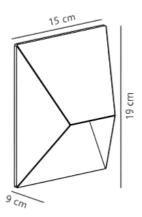

Parallel connection: True

Primary material: Galvanized steel Secondary material: Glass

Secondary material: (
Colour: Galvanized

Height (cm): 19.1 Width (cm): 15.2 Projection (cm): 9.5

Mount directly into insulation: