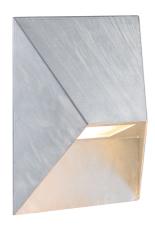

Durable material that is well-suited for harsh weather • 15-year guarantee on extensive corrosion

Pontio is a series of outdoor lights with a streamlined, architectural design by Danish design duo Says Who. The geometric shape adds modern yet timeless style to your home, while the oblique shade provides a unique and interesting look from all angles.

The beautiful and durable version in galvanised steel is especially suitable for use in harsh coastal climates. Nordlux offers a 15-year warranty on galvanised steel. This warranty includes extensive corrosion in the form of holes in the metal caused by rust.