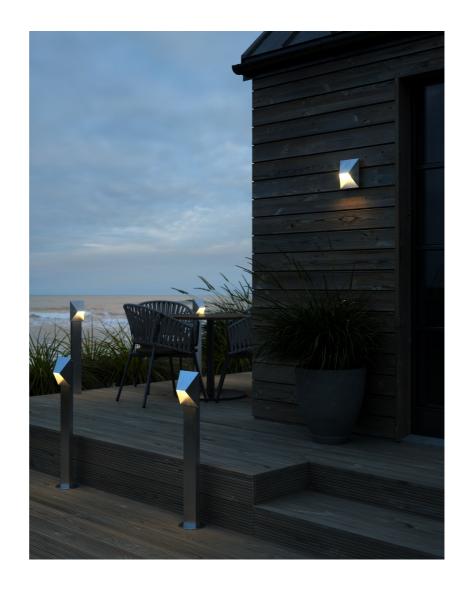

Durable material that is well-suited for harsh weather • 15-year guarantee on extensive corrosion

Pontio is a series of outdoor lights with a streamlined, architectural design by Danish design duo Says Who. The geometric shape adds modern yet timeless style to your home, while the oblique shade provides a unique and interesting look from all angles.