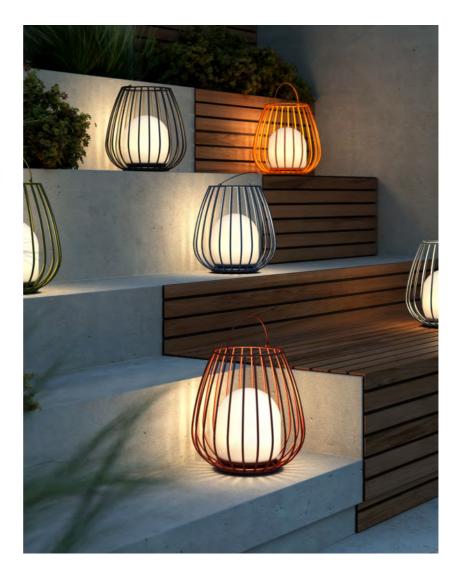

Jim is designed by Danish design duo Says Who. The series has a rounded, airy silhouette and a practical handle that makes it easy to place wherever you need it. The portable lamp is battery powered and has Moodmaker  $^{\text{TM}}$  functionality that makes it possible to adjust the light in three different light settings - perfect to set the right ambience on the terrace, balcony or in the