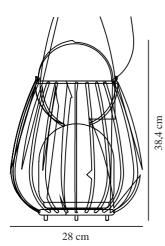

Suitable for Seaside: False

Colour: Orange

Height (cm): 30.3 Width (cm): 28

Shade Diameter (cm): 16

Outdoor base dimension (cm): 14

Lenght (cm): 28

EAN: 5704924010743 TUN: 2276868

Item Number: 2218105027 Pcs Per Master Carton: 4