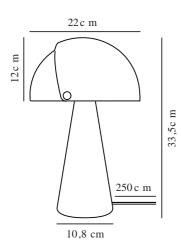

Primary material: Metal Secondary material: Plastic Colour of the cable: White Length of the cable (cm): 250 Surface material of the cable: Textile

Is the cable replaceable: False

Colour: Beige

Height (cm): 33.5 Width (cm): 23 Shade Diameter (cm): 22 Shade Height (cm): 12 Outdoor base dimension (cm): 10.8