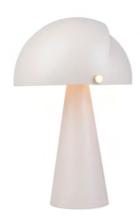

## **ALIGN | TABLE LAMP | BEIGE**

Voltage (V): 230 Volt IP degree: IP20

Maximum bulb wattage (W): 25W Class (Class 1, Class 2, Class 3): Class 2 (Double isolated)

Socket type: E27 Switch placement: On the cable

Primary material: Metal Secondary material: Plastic Colour of the cable: White Length of the cable (cm): 250 Surface material of the cable: Textile

Is the cable replaceable: False

Colour: Beige

Height (cm): 33.5 Width (cm): 23 Shade Diameter (cm): 22 Shade Height (cm): 12 Outdoor base dimension (cm): 10.8

• Satin soft, matt surface • Beautiful brass details

• Movable shade for a playful look and changeable light

Align is a series of contemporary and elegant table lamps by Danish designer Maria Berntsen that encourage interaction and curiosity. The inner shade of the lamp is static, while the outer shade can easily be moved for a changeable light that fits any need. The design language is simple, yet playful with a satin soft, matt surface and beautiful brushed brass details.