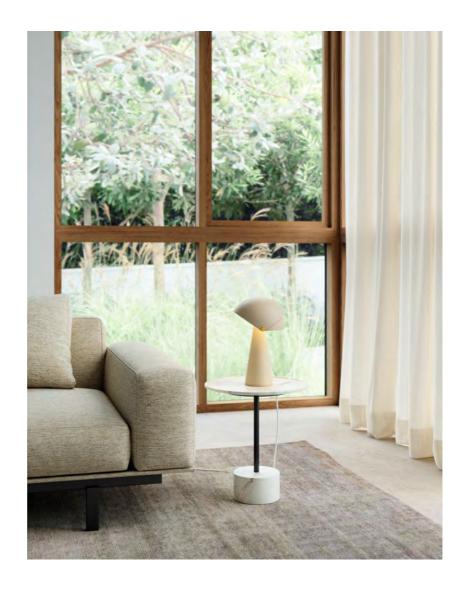

• Satin soft, matt surface • Beautiful brass details

• Movable shade for a playful look and changeable light

Align is a series of contemporary and elegant table lamps by Danish designer Maria Berntsen that encourage interaction and curiosity. The inner shade of the lamp is static, while the outer shade can easily be moved for a changeable light that fits any need. The design language is simple, yet playful with a satin soft, matt surface and beautiful brushed brass details.