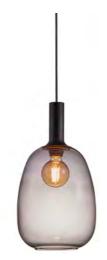

## ALTON 23 | PENDANT | BLACK

## • Contemporary art deco style • Mouth blown glass and exclusive details

In smoked glass, Alton creates a beautiful coherence between the black top, and the sweeping round shape, which makes the series extremely elegant. The smoke-coloured glass and the delicate shapes add a soft and warm glow to the light, resulting in pleasant lighting. Glass is a major trend in decor, and the combination of glass and the matte black metal gives Alton an elegant appearance.