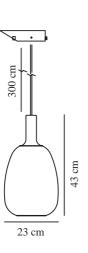

Height (cm): 43 Shade Diameter (cm): 23

EAN: 5701581452589 TUN: 2042266 Item Number: 47303047 Pcs Per Master Carton: 3 Sales Box Height (cm): 40 Sales Box Width(cm): 25 Sales Box Depth (cm): 25 Sales Box Volume m<sup>3</sup>: 0.025 Product net weight (kg): 1.34