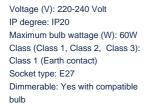

## nordlux®

47303047

Primary material: Glass Secondary material: Metal Colour of the glass: Smoked Colour of the cable: Black Length of the cable: Black Surface material of the cable: Textile Is the cable replaceable: False Colour: Black