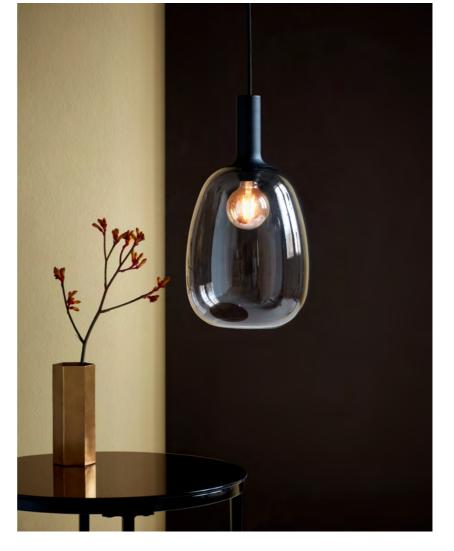

## • Contemporary art deco style • Mouth blown glass and exclusive details

In smoked glass, Alton creates a beautiful coherence between the black top, and the sweeping round shape, which makes the series extremely elegant. The smoke-coloured glass and the delicate shapes add a soft and warm glow to the light, resulting in pleasant lighting. Glass is a major trend in decor, and the combination of glass and the matte black metal gives Alton an elegant appearance.

The glass in this lamp is mouth-blown and has been individually hand crafted. Due to this unique process, air bubbles may appear in the glass and the thickness of the glass can also vary. This gives the glass its character and vivid appearance.