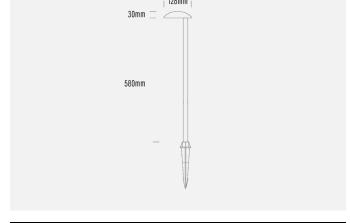

## **Spike Pathlight**

## INTRODUCTION

Designed, manufactured and assembled in Sydney. The AQL-122 is an elegant pathlight that can blend perfectly into both modern and traditional settings.

| SPECIFICATIONS        |                              |
|-----------------------|------------------------------|
| Product Code          | AQL-122                      |
| Family                | Lumena                       |
| Construction Material | CNC Machined Aluminium       |
| Cable                 | 1M Aqualux PLUS QuickConnect |
| IP Rating             | IP65                         |
| Warranty              | 7 Year Aqualux Warranty      |