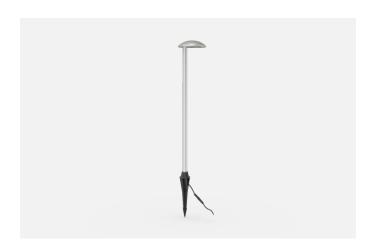

## **Spike Pathlight**

## INTRODUCTION

Designed, manufactured and assembled in Sydney. The AQL-122 is an elegant pathlight that can blend perfectly into both modern and traditional settings.

| SPECIFICATIONS        |                              |
|-----------------------|------------------------------|
| Product Code          | AQL-122                      |
| Family                | Lumena                       |
| Construction Material | CNC Machined Aluminium       |
| Cable                 | 1M Aqualux PLUS QuickConnect |
| IP Rating             | IP65                         |
| Warranty              | 7 Year Aqualux Warranty      |