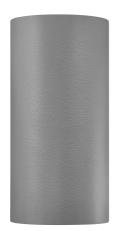

Primary material: Aluminium Color of the Glass: Clear Suitable for Seaside: No

Color: Grey

Height (cm): 17 Width (cm): 8.7 Projection (cm): 10

EAN: 5701581483682 TUN: 2050200 Item Number: 49721010 Pcs Per Master Carton: 3 Sales Box Height (cm): 17.8 Sales Box Width(cm): 10.6 Sales Box Depth (cm): 9.3 Sales Box Volume m³: 0.0018 Product net weight (kg): 0.5

• Both up- and downlight • Built-in parallel connection

Whether Canto Maxi 2 is placed indoors or outdoors, the lamp offers a unique lighting experience. The minimalist design makes the lamp both decorative and sculptural.