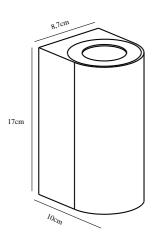

Primary material: Aluminium Color of the Glass: Clear Suitable for Seaside: No

Color: Grey

Height (cm): 17 Width (cm): 8.7 Projection (cm): 10

EAN: 5701581483682 TUN: 2050200 Item Number: 49721010 Pcs Per Master Carton: 3 Sales Box Height (cm): 17.8 Sales Box Width(cm): 10.6 Sales Box Depth (cm): 9.3 Sales Box Volume m³: 0.0018 Product net weight (kg): 0.5