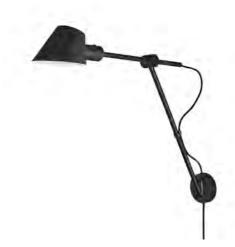

Modern, yet timeless design
Adjustable lamp head and arm
Lights both up and down
On/off button behind lamp head
Work light in the kitchen or as a bedside light

Stay is designed by Danish Maria Berntsen and is functional and beautiful lighting in one and the same design. Stay has several nice features, where the lamp's flexible swivel mechanism makes it possible to direct the light and create optimal lighting conditions. Furthermore, the switch is discreetly placed behind the lamp head, making it easy and convenient to turn the light on and off. Thus, Stay combines great flexibility and elegant appearance in a highly convincing way.

Stay in black silky matte metal is an exciting alternative to the classic wall lamp, which with its functional design results in beautiful lighting. Stay has a high functional value, as the arm and head of the lamp can be adjusted as needed, making the wall lamp perfect as task lighting in the kitchen or next to the bed.