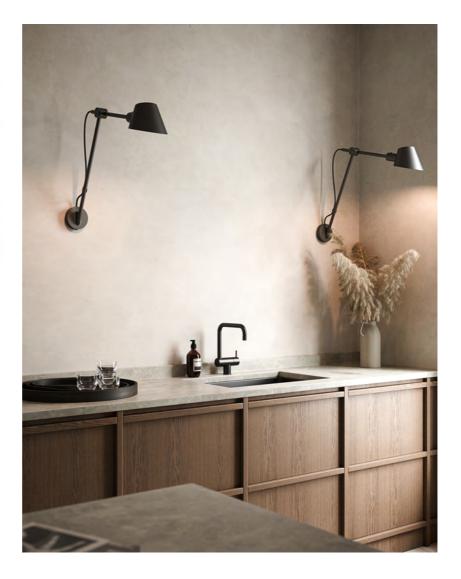

Modern, yet timeless design
Adjustable lamp head and arm
Lights both up and down
On/off button behind lamp head
Work light in the kitchen or as a bedside light

Stay is designed by Danish Maria Berntsen and is functional and beautiful lighting in one and the same design. Stay has several nice features, where the lamp's flexible swivel mechanism makes it possible to direct the light and create optimal lighting conditions. Furthermore, the switch is discreetly placed behind the lamp head, making it easy and convenient to turn the light on and off. Thus, Stay combines great flexibility and elegant appearance in a highly convincing way.

Stay in black silky matte metal is an exciting alternative to the classic wall lamp, which with its functional design results in beautiful lighting. Stay has a high functional value, as the arm and head of the lamp can be adjusted as needed, making the wall lamp perfect as task lighting in the kitchen or next to the bed.