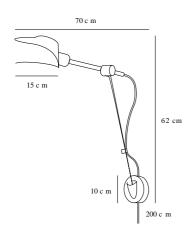

Primary material: Aluminium Secondary material: Plastic Colour of the cable: Black Length of the cable (cm): 180 Surface material of the cable:

Textile

Is the cable replaceable: True

Colour: Black

Height (cm): 54.5 Tube Diameter (cm): 1.57 Shade Diameter (cm): 15 Shade Height (cm): 11.7 Outdoor base dimension (cm): 10 Projection (cm): 72.3 Tilt Angle (°): 90

EAN: 5704924000980 Item Number: 2020455003 Pcs Per Master Carton: 2

Turning Angle (°): 350

Sales Box Height (cm): 63 Sales Box Width(cm): 20.5 Sales Box Depth (cm): 19 Sales Box Volume m³: 0.0245 Product net weight (kg): 1.27