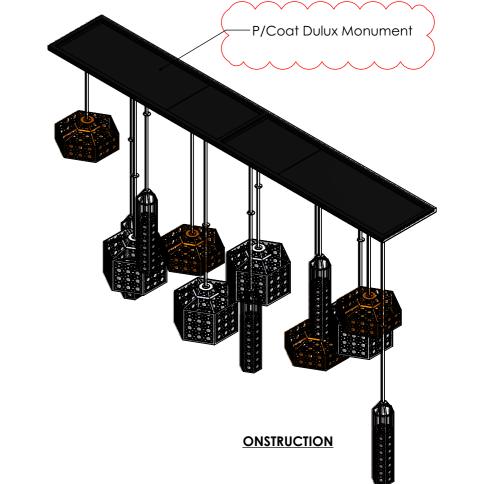

### **Amira Custom Lighting Brought To Life**

|             | SIGNATURE | DATE    | Courille       | 9 Palmer Place                   | 9       |
|-------------|-----------|---------|----------------|----------------------------------|---------|
| DRAWN       | M.V.      | 11-7-19 | Caribo         | Murrarie 4172<br>P. 07 3999 7700 |         |
| CHK'D       |           |         | TITLE:         | 1:0/3/////                       | <i></i> |
| APPV'D      |           |         | IIILE.         |                                  |         |
| MATERIAL:   |           |         | DWG NO.        | Lobby P1                         | ۸ 2     |
| As Detailed |           |         | Amira Lobby R1 |                                  | AS      |
|             |           |         | SCALE:1:40     | SHEET 1 OF 1                     |         |