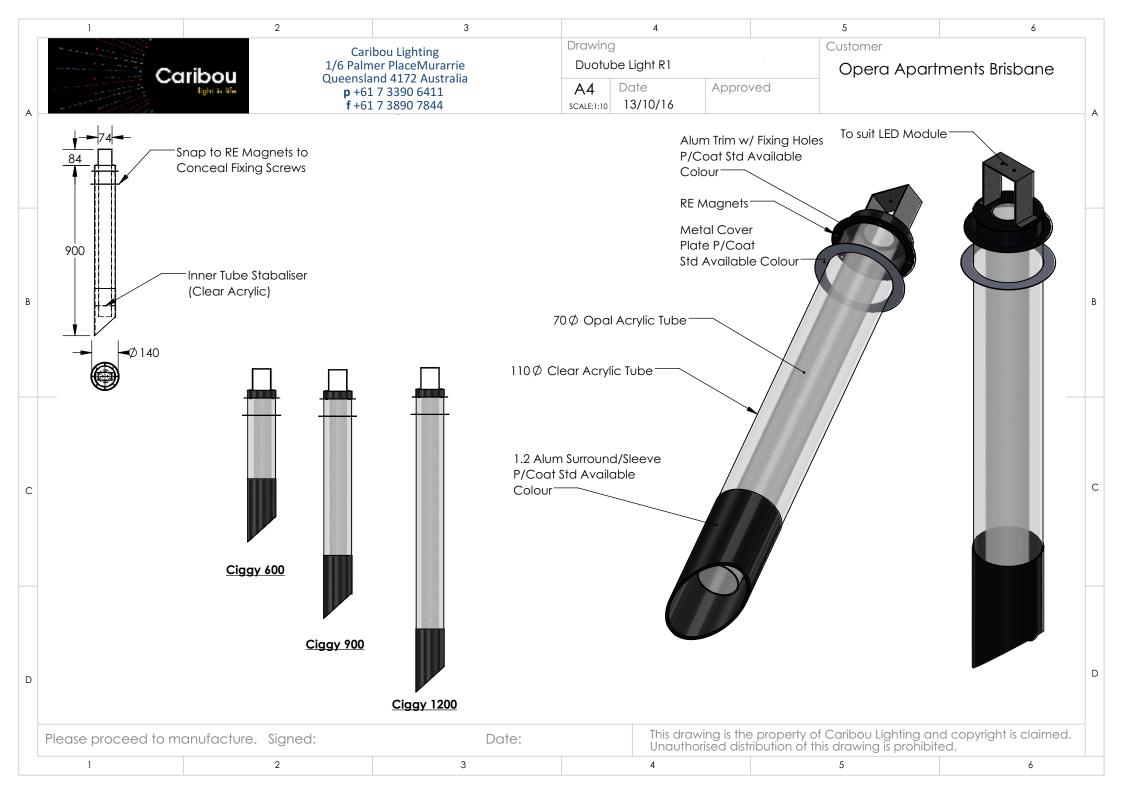

## Caribou

### **C**ustom Luminaries

CARIBOU MOOD BOARD PAGE 2 OF 7



**Pendant Lighting** 









Wall Lighting

CARIBOU MOOD BOARD



**PENDANT**Razor Max Twist







**PENDANT**Vermont Ring

CARIBOU MOOD BOARD PAGE 4 OF 7







CARIBOU MOOD BOARD PAGE 6 OF 7



Queens Wharf Display Pendant





# Caribou

CARIBOU MOOD BOARD

#### **Amira Custom Lighting Concept**



CARIBOU MOOD BOARD

### **Amira Custom Lighting Brought To Life**

















|             | SIGNATURE | DATE    | Courille       | 9 Palmer Place                   | 9       |
|-------------|-----------|---------|----------------|----------------------------------|---------|
| DRAWN       | M.V.      | 11-7-19 | Caribo         | Murrarie 4172<br>P. 07 3999 7700 |         |
| CHK'D       |           |         | TITLE:         | 1:0/3/////                       | <i></i> |
| APPV'D      |           |         | IIILE.         |                                  |         |
| MATERIAL:   |           |         | DWG NO.        | Lobby P1