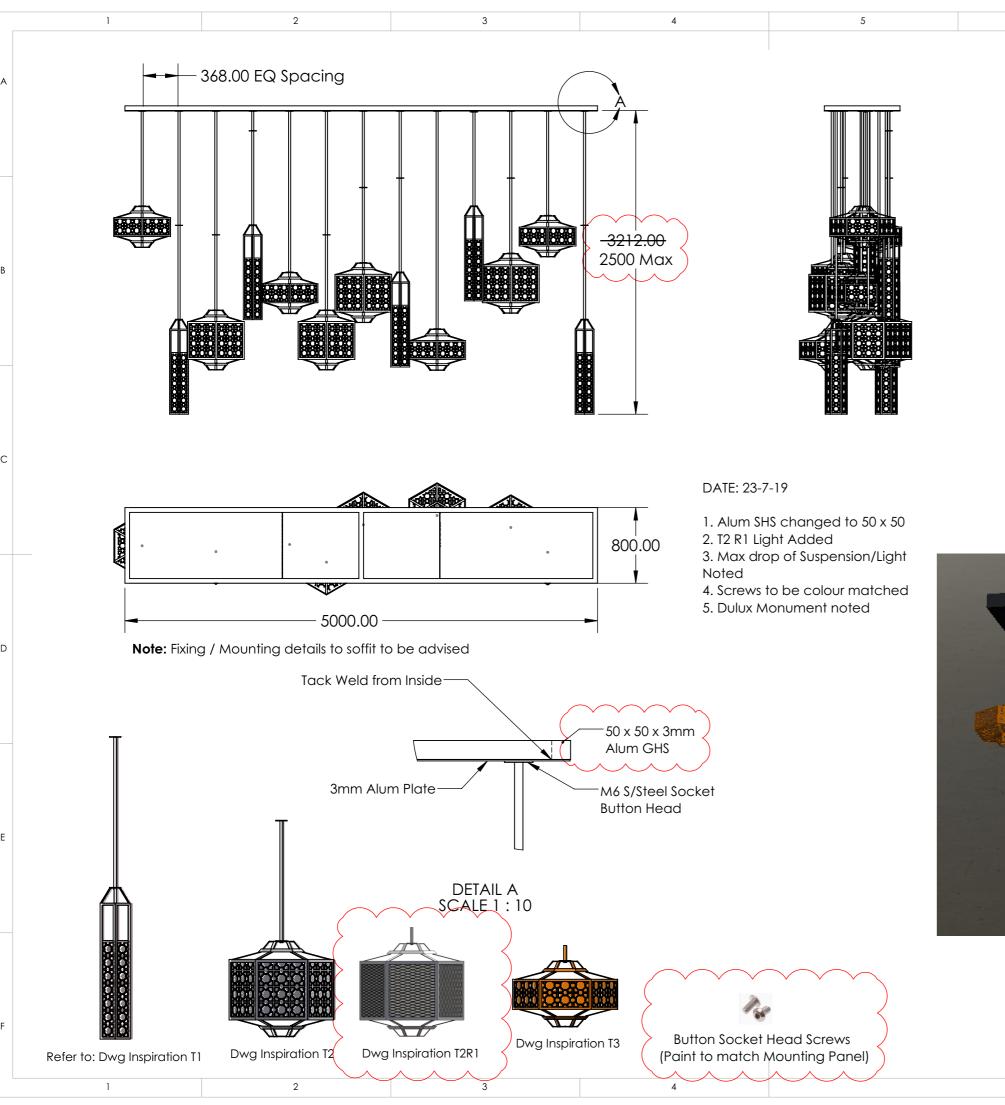

### **Amira Custom Lighting Brought To Life**

|             | SIGNATURE | DATE    | Courille       | 9 Palmer Place                   | 9       |
|-------------|-----------|---------|----------------|----------------------------------|---------|
| DRAWN       | M.V.      | 11-7-19 | Caribo         | Murrarie 4172<br>P. 07 3999 7700 |         |
| CHK'D       |           |         | TITLE:         | 1:0/3/////                       | <i></i> |
| APPV'D      |           |         | IIILE.         |                                  |         |
| MATERIAL:   |           |         | DWG NO.        | Lobby P1                         | ۸ 2     |
| As Detailed |           |         | Amira Lobby R1 |                                  | AS      |
|             |           |         | SCALE:1:40     | SHEET 1 OF 1                     |         |