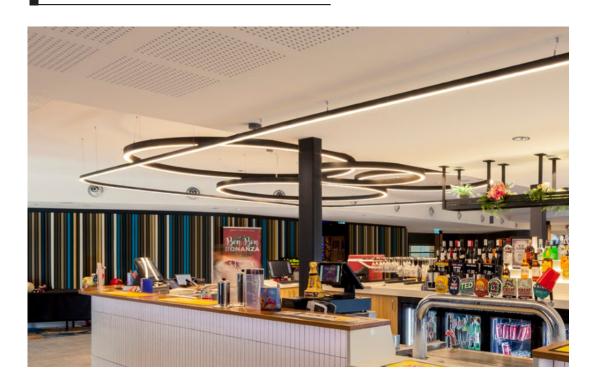

### **Amira Custom Lighting Brought To Life**

|             | SIGNATURE | DATE    | Courille       | 9 Palmer Place                   | 9       |
|-------------|-----------|---------|----------------|----------------------------------|---------|
| DRAWN       | M.V.      | 11-7-19 | Caribo         | Murrarie 4172<br>P. 07 3999 7700 |         |
| CHK'D       |           |         | TITLE:         | 1:0/3/////                       | <i></i> |
| APPV'D      |           |         | IIILE.         |                                  |         |
| MATERIAL:   |           |         | DWG NO.        | Lobby P1                         | ۸ 2     |
| As Detailed |           |         | Amira Lobby R1 |                                  | AS      |
|             |           |         | SCALE:1:40     | SHEET 1 OF 1                     |         |