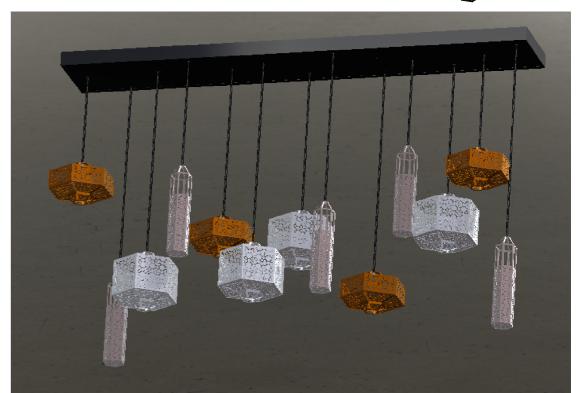

### **Amira Custom Lighting Brought To Life**

|             | SIGNATURE | DATE    | Courille       | 9 Palmer Place                   | 9       |
|-------------|-----------|---------|----------------|----------------------------------|---------|
| DRAWN       | M.V.      | 11-7-19 | Caribo         | Murrarie 4172<br>P. 07 3999 7700 |         |
| CHK'D       |           |         | TITLE:         | 1:0/3/////                       | <i></i> |
| APPV'D      |           |         | IIILE.         |                                  |         |
| MATERIAL:   |           |         | DWG NO.        | Lobby P1                         | ۸ 2     |
| As Detailed |           |         | Amira Lobby R1 |                                  | AS      |
|             |           |         | SCALE:1:40     | SHEET 1 OF 1                     |         |