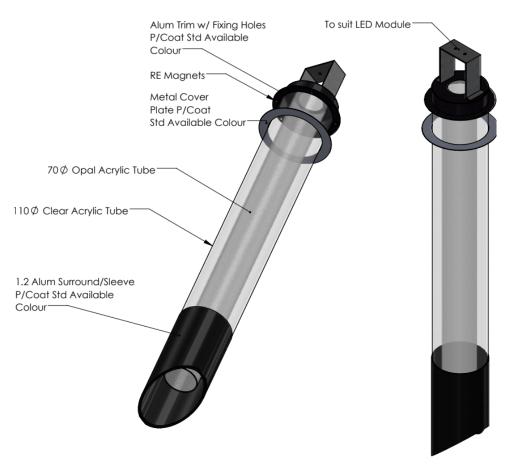

## Caribou

### **C**ustom Luminaries

CARIBOU MOOD BOARD PAGE 2 OF 7



**Pendant Lighting** 









Wall Lighting

CARIBOU MOOD BOARD



**PENDANT**Razor Max Twist







**PENDANT**Vermont Ring

CARIBOU MOOD BOARD PAGE 4 OF 7







CARIBOU MOOD BOARD PAGE 6 OF 7



Queens Wharf Display Pendant





# Caribou

CARIBOU MOOD BOARD

#### **Amira Custom Lighting Concept**



CARIBOU MOOD BOARD

### **Amira Custom Lighting Brought To Life**

















|             | SIGNATURE | DATE    | Courille       | 9 Palmer Place                   | 9       |
|-------------|-----------|---------|----------------|----------------------------------|---------|
| DRAWN       | M.V.      | 11-7-19 | Caribo         | Murrarie 4172<br>P. 07 3999 7700 |         |
| CHK'D       |           |         | TITLE:         | 1:0/3/////                       | <i></i> |
| APPV'D      |           |         | IIILE.         |                                  |         |
| MATERIAL:   |           |         | DWG NO.        | Lobby P1