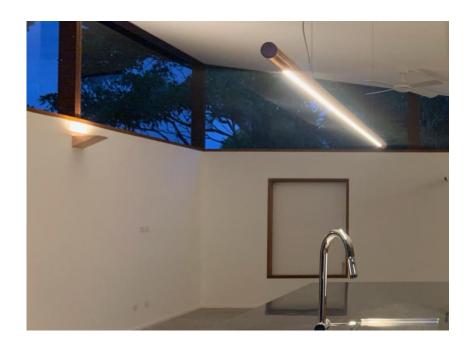

### **Amira Custom Lighting Brought To Life**

|             | SIGNATURE | DATE    | Courille       | 9 Palmer Place                   | 9       |
|-------------|-----------|---------|----------------|----------------------------------|---------|
| DRAWN       | M.V.      | 11-7-19 | Caribo         | Murrarie 4172<br>P. 07 3999 7700 |         |
| CHK'D       |           |         | TITLE:         | 1:0/3/////                       | <i></i> |
| APPV'D      |           |         | IIILE.         |                                  |         |
| MATERIAL:   |           |         | DWG NO.        | Lobby P1                         | ۸ 2     |
| As Detailed |           |         | Amira Lobby R1 |                                  | AS      |
|             |           |         | SCALE:1:40     | SHEET 1 OF 1                     |         |