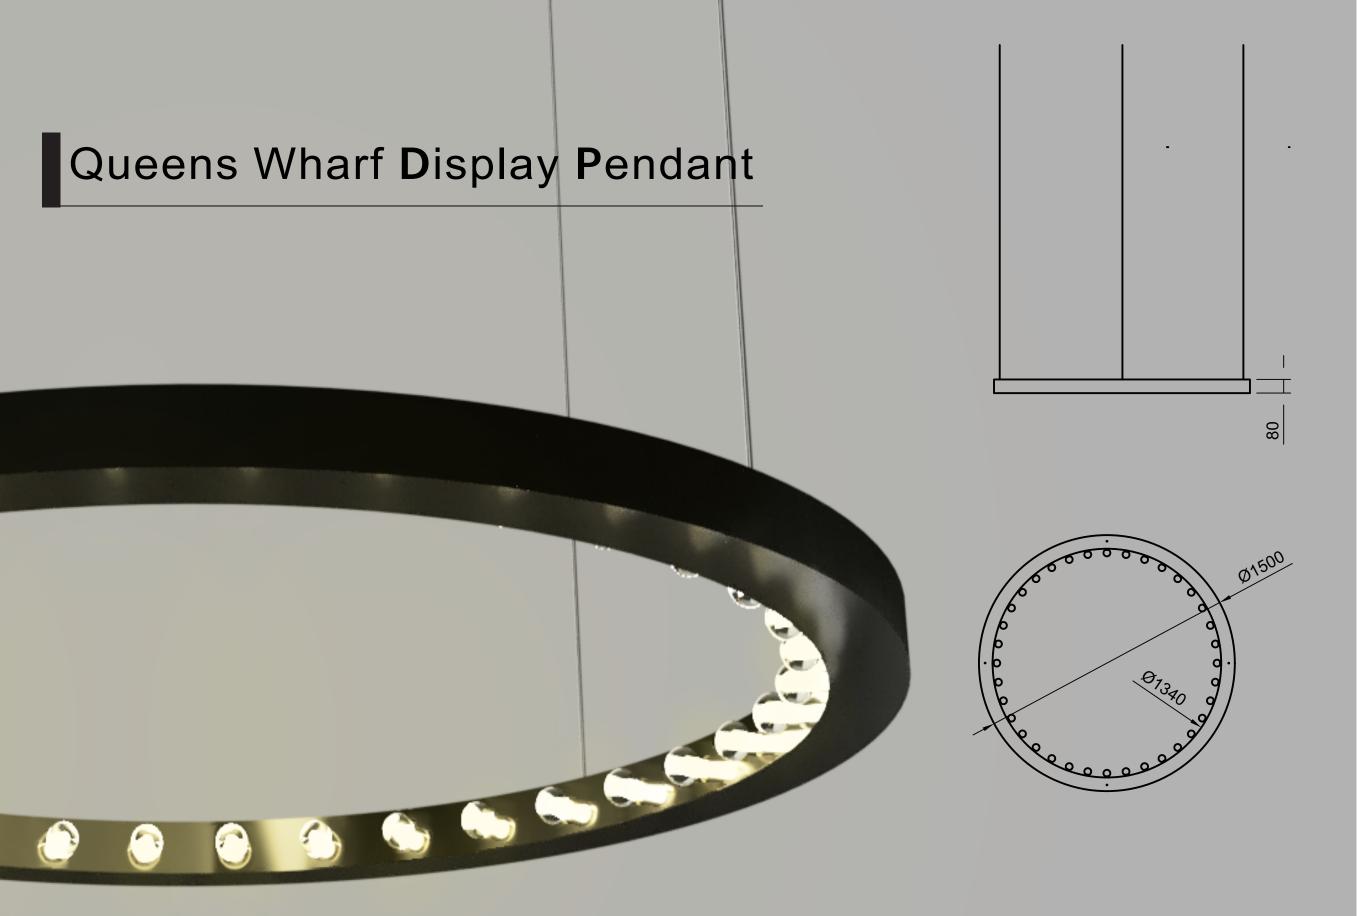

## Caribou

### **C**ustom Luminaries

CARIBOU MOOD BOARD PAGE 2 OF 7



**Pendant Lighting** 









Wall Lighting

CARIBOU MOOD BOARD



**PENDANT**Razor Max Twist







**PENDANT**Vermont Ring

CARIBOU MOOD BOARD PAGE 4 OF 7







CARIBOU MOOD BOARD PAGE 6 OF 7



Queens Wharf Display Pendant





# Caribou

CARIBOU MOOD BOARD

#### **Amira Custom Lighting Concept**



CARIBOU MOOD BOARD

### **Amira Custom Lighting Brought To Life**

















|             | SIGNATURE | DATE    | Courille       | 9 Palmer Place                   | 9       |
|-------------|-----------|---------|----------------|----------------------------------|---------|
| DRAWN       | M.V.      | 11-7-19 | Caribo         | Murrarie 4172<br>P. 07 3999 7700 |         |
| CHK'D       |           |         | TITLE:         | 1:0/3/////                       | <i></i> |
| APPV'D      |           |         | IIILE.         |                                  |         |
| MATERIAL:   |           |         | DWG NO.        | Lobby P1                         | ۸ 2     |
| As Detailed |           |         | Amir